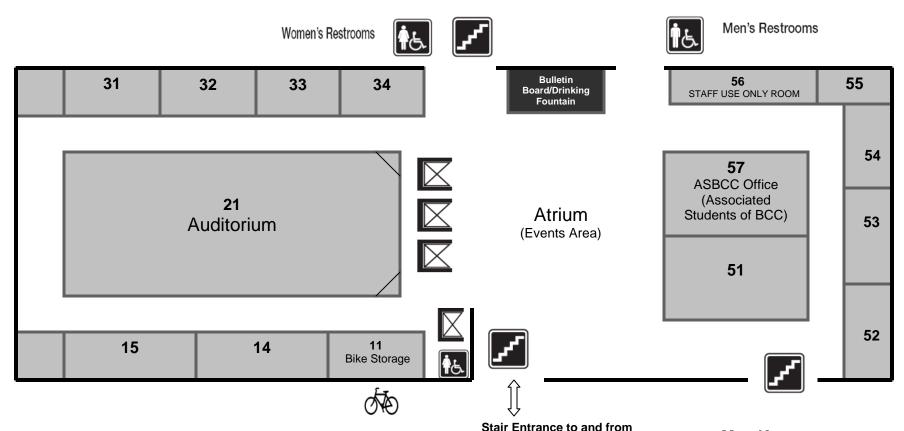

## **Basement Level - Campus Map**

MAP IS NOT TO SCALE

Main Lobby Level/Street Level

where the Security Desk is

also located.

## **Basement Level Information:**

- Associated Students of BCC (ASBCC), Room 57
- Atrium, area where many events occur
- Auditorium, Room 21
- Classroom locations are Room 14 to 55
- There is Bicycle Storage in Room 11.
- Students must use the elevator at the Main Lobby Entrance/Street level, to transport their bicycles to the basement level bicycle storage room.

The Auditorium and the Atrium area is where most campus events occur.